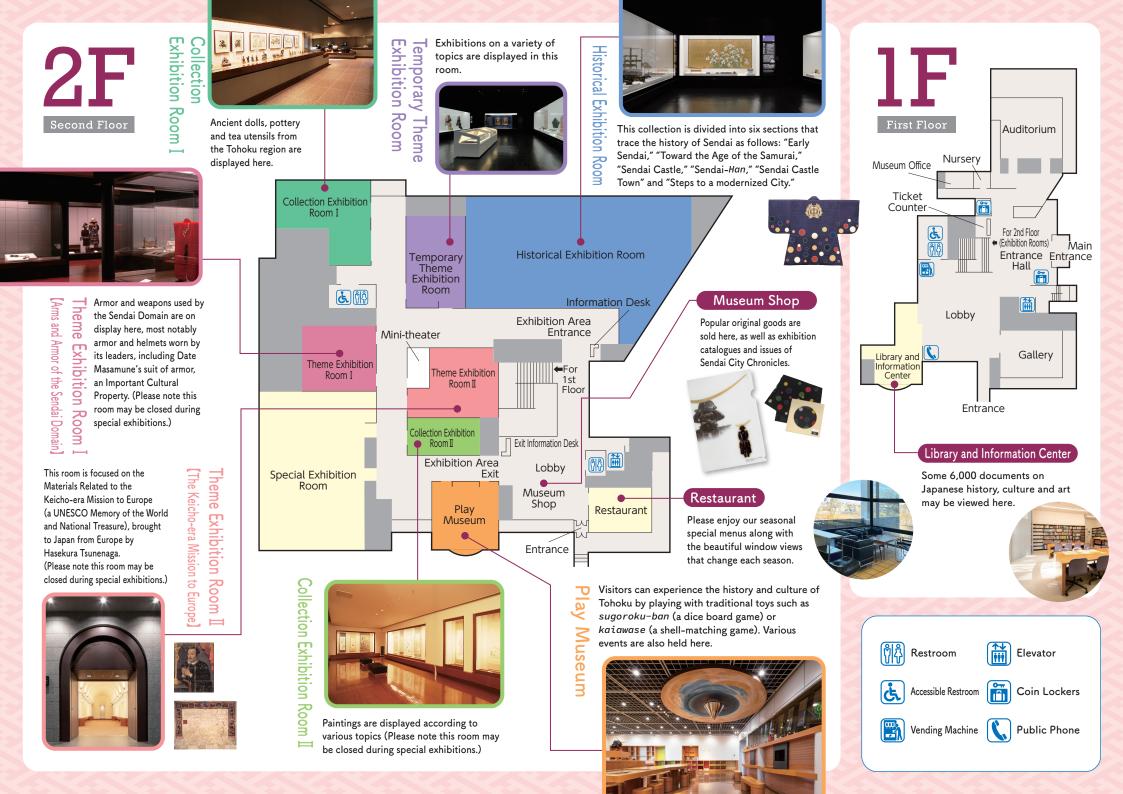

m. Please use the designated outdoor smoking area.



Rules for photography are set individually for the exhibition rooms. Please confirm the rules at the museum.



You may not re-enter the exhibition area once you have left. If you have to leave the exhibition area temporarily to use facilities on the premises, please ask a staff member for permission.



No eating and drinking in the exhibition area (including candy and gum).



Children under six years of age must be accompanied by their guardians.



In order to protect cultural properties, we use dimmed lights and set the temperature and humidity of the room to optimal levels. Items on display are frequently changed and sometimes certain rooms are closed temporarily. Please feel free to inquire with us for details on displays, etc.