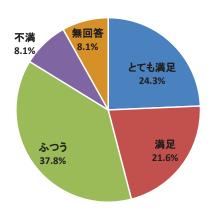

# 仙台市縄文の森広場 冬のコーナー展「東北の縄文遺跡」

[ 回答数 37 ]

令和3年度利用者アンケート

料金はいかがですか

内容はいかがですか

情報は入手しやすかったですか

無回答 2.7% よつう 29.7% とても満足 27.0%
満足 40.5%

会場の利用しやすさはいかがですか