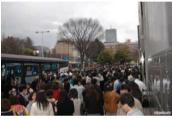

#### ■東日本大震災直後の避難状況

震災直後の市役所本庁舎前

震災直後の市役所・勾当台公園周辺

勾当台公園市民広場に集まった自衛隊(2011.8.1)

出典:仙台市ホームページ