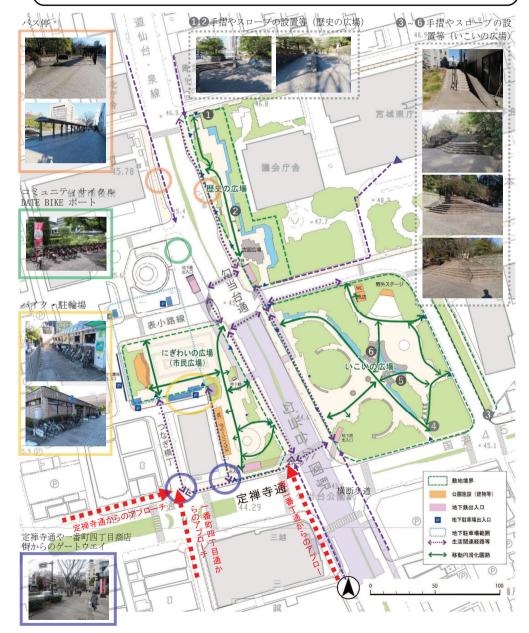

## ⑧ 公園内の動線とアクセス手段

- > 3つの広場は勾当台通等の周辺道路により分断されている。
- 都市公園バリアフリー特定事業計画として、園内には移動円滑化園路が設定されており、舗装の 凹凸の解消が計画されている。
- ▶ にぎわいの広場(市民広場)周辺に、バイク・駐輪場が設置されている。

- ⑨ 防災
  - 勾当台公園は、地域避難場所(小学校等の指定避難所への避難が困難な地域等における 一時的な避難場所)に指定(通行人や近隣オフィスで勤務者を想定)。
  - 市民広場は、東日本大震災時に他自治体等からの応援部隊の受け入れ場所として利用された。

#### ■地域避難場所

- ・避難場所面積:26,887 m<sup>2</sup>
- ・避難場所の収容可能人員:13,400人