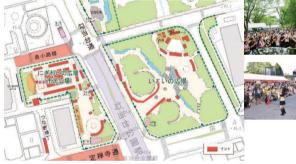

Oイベント時の勾当台公園の利用は、主に「にぎわいの広場(市民広場)」と「いこいの広場」との組み合わせが多い。五大まつりでは「定禅寺通」、「つなぎ

○「にぎわいの広場(市民広場)」はまとまった空間を自由に活用されているが、「いこいの広場(下段)」は円形の芝生(花壇)により空間が分断されている。

来場者数※2

約6万人

約3万人

来場者カウント未実施

(出席者は1,100人)

イベントの概要

#### 開催時期:10月初旬 来場者数:約20万人

横丁」も使用エリアとして一体的に利用されている。

●主要イベント一覧(平成 30 年度)

イベント名

11月

11月

1月

※1 利用日数:〇日設営含む日数(イベント日数) ※2 来場者数:公園単体の来場者数はカウントしていない