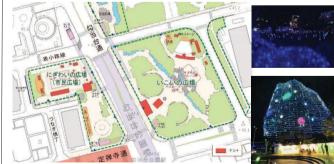

# ●仙台青葉まつり 開催時期:5月第3週土日 来場者数:約90万人

## ●仙台七夕まつり 開催時期:8月6~8日 来場者数:約200万人

| -       |     | 仙台・青葉まつり                     | 5月  | 6日(3日)   | 約90万人                  | 市民広場・いこいの広場・つなぎ横丁・定禅寺通  |
|---------|-----|------------------------------|-----|----------|------------------------|-------------------------|
| and the | 五   | 仙台七夕まつり                      | 8月  | 6.5日(2日) | 約200万人                 | 市民広場・本庁舎・つなぎ横丁・定禅寺通・表小路 |
|         | スまつ | 定禅寺ストリートジャズフェスティバル           | 9月  | 6.5日(2日) | 約72万人                  | 市民広場・いこいの広場・つなぎ横丁・定禅寺通  |
|         | 9   | みちのくYOSAKOIまつり               | 10月 | 6日(2日)   | 約20万人                  | 市民広場・いこいの広場・つなぎ横丁・定禅寺通  |
|         |     | SENDAI光のページェント               | 12月 | 39日(18日) | 約235万人                 | 市民広場・いこいの広場・定禅寺通        |
|         |     | 仙台国際ハーフマラソン大会                | 5月  | 4日(2日)   | 約1万7千人                 | 市民広場                    |
|         |     | とっておきの音楽祭                    | 6月  | 4日(1日)   | 約25万人                  | 市民広場・いこいの広場             |
|         |     | TBC夏まつり                      | 7月  | 5日(2日)   | 約11万6千人                | 市民広場・いこいの広場             |
|         |     | 24時間テレビ                      | -   | 5日(2日)   | 約2万人                   | 市民広場                    |
|         |     | Sendai Winter Park スターライトリンク | 12月 | 30日(19日) | 約1万4千人<br>(スケートリンク来場者) | 市民広場                    |
|         | その  | 宮城げんき市 ほや祭り                  | 5月  | 2日(1日)   | 約1万人                   | ステージから東二番丁通までのスペース      |

●定禅寺ストリートジャズフェスティバル 開催時期:9月第2週土日 来場者数:約72万人

●みちのく YOSAKOI まつり

東北絆まつり

ウェルフェア

ふれあい製品フェア

仙台市PTAフェスティバル

青葉区民まつり

消防出初式

●SENDAI 光のページェント

市民広場

市民広場·本庁舎·表小路

市民広場・いこいの広場・本庁舎・表小路・つなぎ横丁

開催時期:12月半ば~12月末 来場者数:約235万人