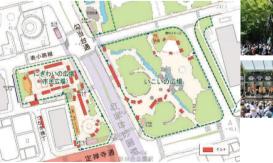

Oイベント時の勾当台公園の利用は、主に「にぎわいの広場(市民広場)」と「いこいの広場」との組み合わせが多い。五大まつりでは「定禅寺通」、「つなぎ

○「にぎわいの広場(市民広場)」はまとまった空間を自由に活用されているが、「いこいの広場(下段)」は円形の芝生(花壇)により空間が分断されている。

来場者数※2

約6万人

約3万人

来場者カウント未実施

(出席者は1,100人)

イベントの概要

#### 開催時期:10月初旬 来場者数:約20万人

横丁」も使用エリアとして一体的に利用されている。

●主要イベント一覧(平成 30 年度)

イベント名

11月

11月

1月

※1 利用日数:〇日設営含む日数(イベント日数) ※2 来場者数:公園単体の来場者数はカウントしていない