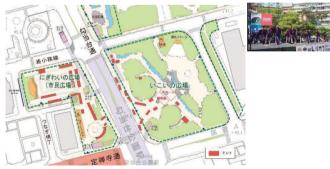

Oイベント時の勾当台公園の利用は、主に「にぎわいの広場(市民広場)」と「いこいの広場」との組み合わせが多い。五大まつりでは「定禅寺通」、「つなぎ

○「にぎわいの広場(市民広場)」はまとまった空間を自由に活用されているが、「いこいの広場(下段)」は円形の芝生(花壇)により空間が分断されている。

来場者数※2

約6万人

約3万人

来場者カウント未実施

(出席者は1,100人)

イベントの概要

## ⑧ 公園内の動線とアクセス手段

- > 3つの広場は勾当台通等の周辺道路により分断されている。
- 都市公園バリアフリー特定事業計画として、園内には移動円滑化園路が設定されており、舗装の 凹凸の解消が計画されている。
- ▶ にぎわいの広場(市民広場)周辺に、バイク・駐輪場が設置されている。

- ⑨ 防災
  - 勾当台公園は、地域避難場所(小学校等の指定避難所への避難が困難な地域等における 一時的な避難場所)に指定(通行人や近隣オフィスで勤務者を想定)。
  - 市民広場は、東日本大震災時に他自治体等からの応援部隊の受け入れ場所として利用された。