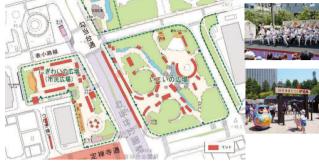

# ●仙台青葉まつり 開催時期:5月第3週土日 来場者数:約90万人

## ●仙台七夕まつり 開催時期:8月6~8日 来場者数:約200万人

| -       |     | 仙台・青葉まつり                     | 5月  | 6日(3日)   | 約90万人                  | 市民広場・いこいの広場・つなぎ横丁・定禅寺通  |
|---------|-----|------------------------------|-----|----------|------------------------|-------------------------|
| and the | 五   | 仙台七夕まつり                      | 8月  | 6.5日(2日) | 約200万人                 | 市民広場・本庁舎・つなぎ横丁・定禅寺通・表小路 |
|         | スまつ | 定禅寺ストリートジャズフェスティバル           | 9月  | 6.5日(2日) | 約72万人                  | 市民広場・いこいの広場・つなぎ横丁・定禅寺通  |
|         | 9   | みちのくYOSAKOIまつり               | 10月 | 6日(2日)   | 約20万人                  | 市民広場・いこいの広場・つなぎ横丁・定禅寺通  |
|         |     | SENDAI光のページェント               | 12月 | 39日(18日) | 約235万人                 | 市民広場・いこいの広場・定禅寺通        |
|         |     | 仙台国際ハーフマラソン大会                | 5月  | 4日(2日)   | 約1万7千人                 | 市民広場                    |
|         |     | とっておきの音楽祭                    | 6月  | 4日(1日)   | 約25万人                  | 市民広場・いこいの広場             |
|         |     | TBC夏まつり                      | 7月  | 5日(2日)   | 約11万6千人                | 市民広場・いこいの広場             |
|         |     | 24時間テレビ                      | -   | 5日(2日)   | 約2万人                   | 市民広場                    |
|         |     | Sendai Winter Park スターライトリンク | 12月 | 30日(19日) | 約1万4千人<br>(スケートリンク来場者) | 市民広場                    |
|         | その  | 宮城げんき市 ほや祭り                  | 5月  | 2日(1日)   | 約1万人                   | ステージから東二番丁通までのスペース      |

●定禅寺ストリートジャズフェスティバル 開催時期:9月第2週土日 来場者数:約72万人

●みちのく YOSAKOI まつり

東北絆まつり

ウェルフェア

ふれあい製品フェア

仙台市PTAフェスティバル

青葉区民まつり

消防出初式

#### 開催時期:10月初旬 来場者数:約20万人

横丁」も使用エリアとして一体的に利用されている。

●主要イベント一覧(平成 30 年度)

イベント名

11月

11月

1月

※1 利用日数:〇日設営含む日数(イベント日数) ※2 来場者数:公園単体の来場者数はカウントしていない

●SENDAI 光のページェント

市民広場

市民広場·本庁舎·表小路

市民広場・いこいの広場・本庁舎・表小路・つなぎ横丁

開催時期:12月半ば~12月末 来場者数:約235万人